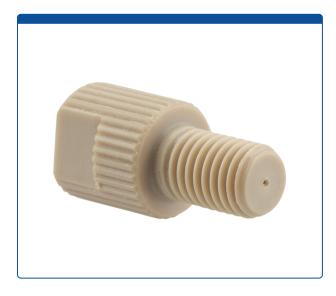

### 47451-41-005

Adapter, for use with low to medium pressure HPLC. 10-32 female to 1/4-28 male connection, 0.40 mm / 0.016 bore size. PEEK. ARE-Applied Research brand. 5/PK.

### Additional Info

This all-PEEK adapter has 10-32 threaded male connector on one side and 1/4-28 threaded, female port on the other side.

These are great for medium and low-pressure applications when you want to connect a 10-32 male nut to an existing 1/4-28 female port.

- Maximum Temperature: 100°C
- Maximum Pressure: 8,000 psig.
- Click <u>HERE</u> for economical pack of 10.

The "flat" section on the knurled adapter allows to use a wrench for an extra 1/8 of clockwise turn for tighter sealing or a slight counterclockwise turn to help remove if a tight fitting is too hard for hand removal. The flat section can also be used to hold the adapter in place with a wrench while the male nut is tightened in the adapter.