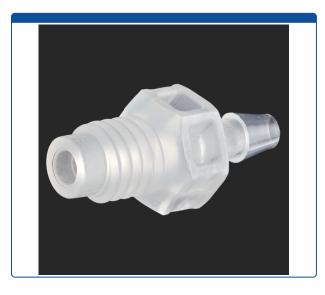

## 47452-03-010

**Adapter,** for use with low pressure. Barbed connection for 3/32 inch tubing to M6 male connection. Polypropylene. ARE-Applied Research brand. 10/PK.

## Additional Info

This fitting has an M6 European style thread on one side and the other side is barbed which will hold tubing when slid over the barbed fitting.

- Maximum Temperature: 100°C
- Maximum Pressure: 1,000 psig.
- Click <u>HERE</u> for bulk pricing.