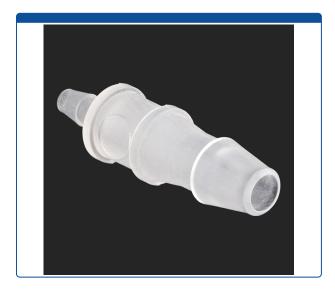

## Catalog Number

47452-05-010

**Adapter,** for use with low pressure. Barbed connection for 1/16 inch tubing to 1/8 inch tubing. Polypropylene. ARE-Applied Research brand. 10/PK.

## **Additional Info**

This adapter connects 1/16th inch (1.6 mm) ID tubing to 1/8th inch (3.2 mm) ID tubing when slid over the barbed fittings.

Maximum Temperature: 100°CMaximum Pressure: 1,000 psig.

• Click **HERE** for bulk pricing.