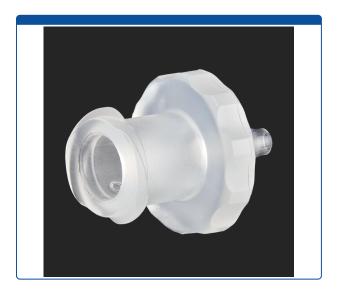

## Catalog Number

47452-10

**Adapter,** for use with low pressure. Female luer lock to barbed connection for 1/16 inch tubing. Polypropylene. ARE-Applied Research brand. Bulk Price.

## **Additional Info**

This adapter has a female Luer Lock port on one side and a hose barb connector on the other side for 1/16th inch (1.6 mm) ID tubing. *Bulk packaging*.

This adapter is excellent when connecting 1/16th inch tubing to a syringe.