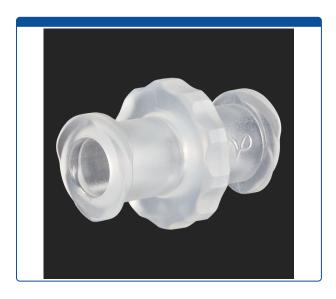

## Catalog Number

47452-15

**Adapter,** for use with low pressure. Female luer lock to female luer lock. Polypropylene. ARE-Applied Research brand. Bulk Price.

## **Additional Info**

This adapter has a female Luer Lock connection port on both sides.

This adapter is excellent when using a syringe and you want to another syringe or a port with a male Luer Lock or Luer slip connector. Bulk packaging.