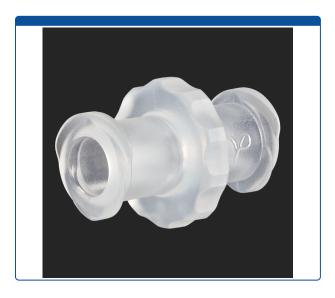

## Catalog Number

47452-15-010

**Adapter,** for use with low pressure. Female luer lock to female luer lock. Polypropylene. ARE-Applied Research brand. 10/PK.

## **Additional Info**

This adapter has a female Luer Lock connection port on both sides.

This adapter is excellent when using a syringe and you want to another syringe or a port with a male Luer Lock or Luer slip connector.