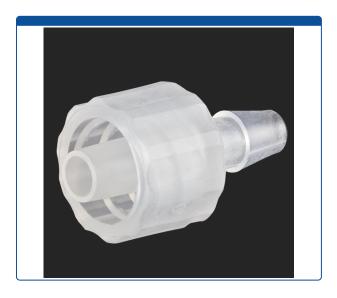

## Catalog Number

47452-32

**Adapter,** for use with low pressure. Male luer to barbed connection for 1/8 inch tubing. Polypropylene. ARE-Applied Research brand. Bulk Price.

## **Additional Info**

This adapter has a male Luer Lock connection on one side and a hose barb male connection on the other side that accommodates 1/8th inch (3.2 mm) ID tubing.

This adapter is excellent when using a syringe filter or other device that has a female Luer Lock or Luer Slip port and you want to connect with 1/8th inch (3.2 mm) OD tubing.