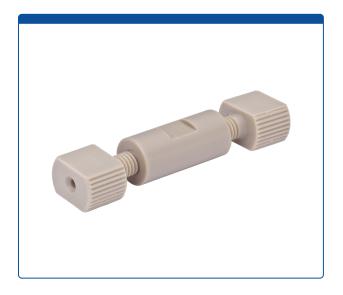

## 49302-07-005

**Union, connector set,** low pressure, 0.8 mm / 0.031 inch through hole with 10-32 mm screw threads. PEEK, straight line. Use with 1/16 inch tubing. ARE-Applied Research brand. 5/PK.

## Additional Info

This all-PEEK set of one union and two finger tight fittings, with built in ferrules and standard pilot lengths, allow you to connect two pieces of low pressure, 1/16th tubing in a straight line.

- Maximum Temperature: 100°C
- Maximum Pressure: 1,000 psig.
- Click <u>HERE</u> for economical pack of 10.

The "flat" sections on the union and the nuts allows the use of wrenches for an extra 1/8 of clockwise turn for tighter sealing or a slight counterclockwise turn to help remove if a tight fitting is too hard for hand removal.