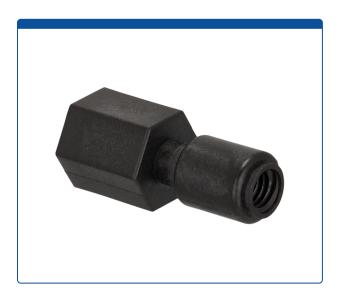

## Catalog Number

49302-08

**Union, Connector,** low pressure, 1.0 mm / 0.040 inch through hole with 10-32 to 1/4-28 reducing screw threads. Carbon PEEK Endure. Use with 1/16 tubing. ARE-Applied Research brand. Bulk Price.

## **Additional Info**

This black, all carbon-PEEK connector has a 10-32 threaded female port on one side and a 1/4-28 threaded female port on the other side. This reducing union is designed to connect 1/16th inch (1.6 mm) ID tubing with male nuts with different threads.