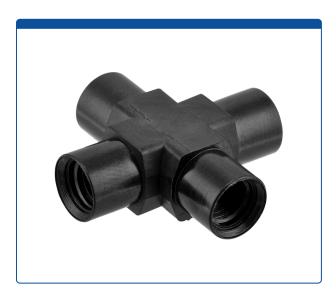

## Catalog Number

49302-CX-01

**Union, Connector,** Cross, high pressure, 1.0 mm / 0.040 inch through hole with 1/4-28 screw threads, Carbon PEEK Endure, Round with an Internal X. Use with 1/16 tubing. ARE-Applied Research brand. Bulk

## **Additional Info**

This "Union" is used to connect PEEK or stainless steel tubing with the same size connectors on all ends in the high pressures zones of HPLC systems. A "Cross (X)" internal flow pattern is often used to split flow into two or three directions or to combine two or three streams into one.