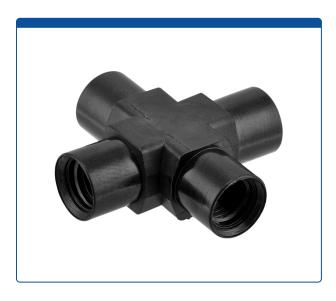

## Catalog Number

49302-CX-01-005

**Union, Connector,** Cross, high pressure, 1.0 mm / 0.040 inch through hole with 1/4-28 screw threads, Carbon PEEK Endure, Round with an Internal X. Use with 1/16 tubing. ARE-Applied Research brand. 5/PK.

## **Additional Info**

This "Union" is used to connect PEEK or stainless steel tubing with the same size connectors on all ends in the high pressures zones of HPLC systems. A "Cross (X)" internal flow pattern is often used to split flow into two or three directions or to combine two or three streams into one.