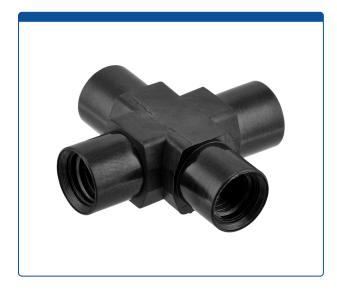

## 49302-CX-01-010

**Union, Connector,** Cross, high pressure, 1.0 mm / 0.040 inch through hole with 1/4-28 screw threads, Carbon PEEK Endure, Round with an Internal X. Use with 1/16 tubing. ARE-Applied Research brand. 10/PK.

## Additional Info

This "Union" is used to connect PEEK or stainless steel tubing with the same size connectors on all ends in the high pressures zones of HPLC systems. A "Cross (X)" internal flow pattern is often used to split flow into two or three directions or to combine two or three streams into one.