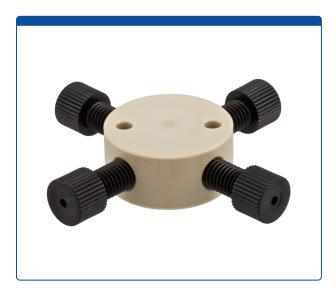

## Catalog Number

49302-CX-09

**Union, Connector Kit, Cross,** high pressure, 0.8 mm / 0.031 inch through hole with 1/4-28 screw threads. PEEK, round with an internal "X" flow pattern. Use with 1/16 inch tubing. ARE-Applied Research brand.

## **Additional Info**

This "Union" is used to connect PEEK or stainless steel tubing the same connectors on all ends in the high pressures zones of HPLC systems. A "Cross (X)" internal flow pattern is often used to split flow into two or three directions or to combine two or three streams into one.