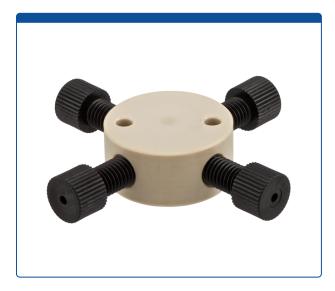

## 49302-CX-09-005

**Union, Connector Kit, Cross,** high pressure, 0.8 mm / 0.031 inch through hole with 1/4-28 screw threads. PEEK, round with an internal "X" flow pattern. Use with 1/16 inch tubing. ARE-Applied Research brand.

## Additional Info

This "Union" is used to connect PEEK or stainless steel tubing the same connectors on all ends in the high pressures zones of HPLC systems. A "Cross (X)" internal flow pattern is often used to split flow into two or three directions or to combine two or three streams into one.