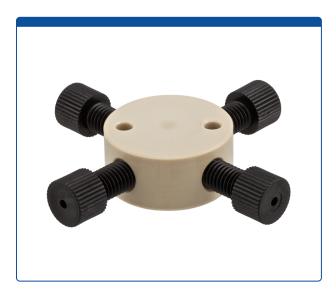

## Catalog Number

49302-CX-09-010

**Union, Connector Kit, Cross,** high pressure, 0.8 mm / 0.031 inch through hole with 1/4-28 screw threads. PEEK, round with an internal "X" flow pattern. Use with 1/16 inch tubing. ARE-Applied Research brand.

## **Additional Info**

This "Union" is used to connect PEEK or stainless steel tubing the same connectors on all ends in the high pressures zones of HPLC systems. A "Cross (X)" internal flow pattern is often used to split flow into two or three directions or to combine two or three streams into one.