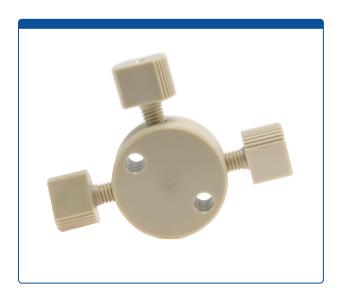

## Catalog Number

49302-CX-11-010

Union, Connector Kit, Cross, high pressure, 0.30 mm / 0.012 inch through hole with 10-32 screw threads. PEEK, round with an internal "X" flow pattern. Use with 1/16 inch tubing. ARE-Applied Research brand.

## Additional Info

This low dead volume, "Union" is used to connect PEEK or stainless steel tubing with the same connectors on both ends in the high pressures zones of HPLC systems. A "Cross (X)" internal flow pattern is often used to split flow into two or three directions or to combine two or three streams into one.