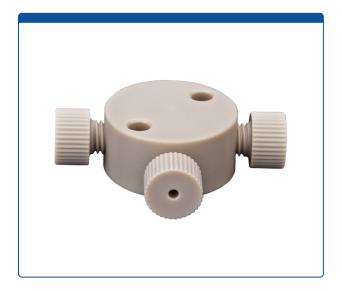

### 49302-T03

**Union, connector set,** Tee, low pressure, 0.8 mm / 0.031 inch through hole with 1/4-28 screw threads. PEEK, round with an internal "T" configuration. Use with 1/16 inch tubing. ARE-Applied Research brand.

### Additional Info

This all-PEEK set of one union and three finger tight fittings and 3 matching, polyethylene conical ferrules making a standard pilot length, allowing you to connect three pieces of low pressure, 1/16th tubing.

- Maximum Temperature: 100°C
- Maximum Pressure: 1,000 psig.
- Click <u>HERE</u> for economical pack of 10.

This Tee (T) union through hole has two internal 90° turns (connections). With this you can "blend the flow" of two lines or "split the flow" into two outward lines of liquid, depending on which flow direction you use.