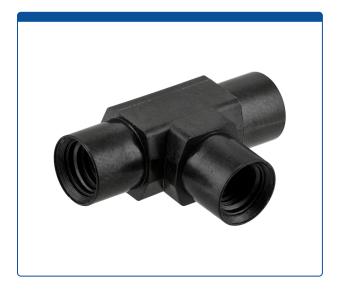

## 49302-T06

**Union, Connector,** Tee, low pressure, 1.0 mm / 0.040 inch through hole with 1/4-28 screw threads, Carbon PEEK Endure, Round with an Internal "T". Use with 1/16 tubing. ARE-Applied Research brand. Bulk Price.

## Additional Info

These "Union" Tee's are used to connect PEEK or stainless steel tubing with the same connectors on all ends in the low pressures zones of HPLC systems. An internal "T" flow pattern is often used to split flow into two directions or to combine two streams into one.