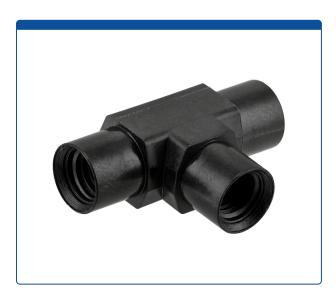

## Catalog Number

49302-T06-010

**Union, Connector,** Tee, low pressure, 1.0 mm / 0.040 inch through hole with 1/4-28 screw threads, Carbon PEEK Endure, Round with an Internal "T". Use with 1/16 tubing. ARE-Applied Research brand. 10/PK.

## **Additional Info**

These "Union" Tee's are used to connect PEEK or stainless steel tubing with the same connectors on all ends in the low pressures zones of HPLC systems. An internal "T" flow pattern is often used to split flow into two directions or to combine two streams into one.