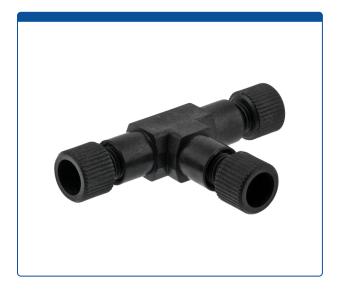

## 49302-T07

**Union, Connector Set, Tee,** low pressure, 1.0 mm / 0.040 inch through hole with 1/4-28 screw threads. Carbon PEEK, round with an internal "T". Use with 1/8th inch capillary tubing. ARE-Applied Research brand. Bulk

## Additional Info

These "Union" Tee's are used to connect PEEK or stainless steel tubing with the same connectors on all ends in the low pressures zones of HPLC systems. An internal "T" flow pattern is often used to split flow into two directions or to combine two streams into one.