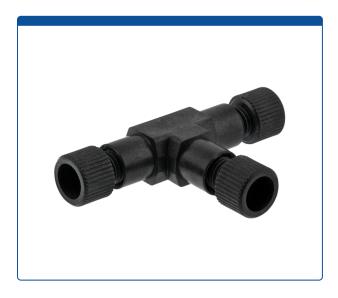

## Catalog Number

49302-T07-005

**Union, Connector Set, Tee,** low pressure, 1.0 mm / 0.040 inch through hole with 1/4-28 screw threads. Carbon PEEK, round with an internal "T". Use with 1/8th inch capillary tubing. ARE-Applied Research brand. 5/PK.

## **Additional Info**

These "Union" Tee's are used to connect PEEK or stainless steel tubing with the same connectors on all ends in the low pressures zones of HPLC systems. An internal "T" flow pattern is often used to split flow into two directions or to combine two streams into one.