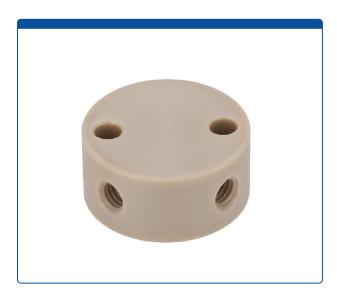

## Catalog Number

49302-T10-010

**Union, Connector, Tee**, high pressure, 0.30 mm / 0.012 inch through hole with 10-32 screw threads. PEEK, round with an internal "T". ARE-Applied Research brand. 10/PK.

## **Additional Info**

This "Union" is used to connect PEEK or stainless steel tubing on all ends, in the high pressures zones of HPLC systems. The "Tee Connection" internal flow pattern is often used to split flow into two directions or to combine two streams into one.