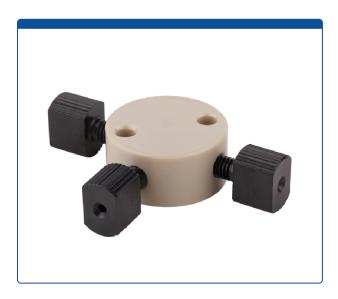

## Catalog Number

49302-T11

**Union, Connector Set, Tee**, high pressure, 0.30 mm / 0.012 inch through hole with 10-32 screw threads. PEEK, round with an internal "T". Use with 1/16 inch tubing. ARE-Applied Research brand. Bulk Price.

## **Additional Info**

This "Union" set is used to connect PEEK or stainless steel tubing on all ends, in the high pressures zones of HPLC systems. A "Tee Connection" is often used to split flow into two directions or to combine two streams into one.

Dead Volume - 0.689 µL

Supplied with 3 finger tighten connectors (nuts) 47320-10N.