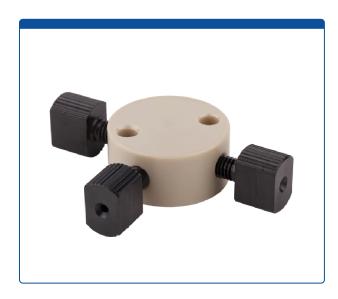

## Catalog Number

49302-T11-005

**Union, Connector Set, Tee**, high pressure, 0.30 mm / 0.012 inch through hole with 10-32 screw threads. PEEK, round with an internal "T". Use with 1/16 inch tubing. ARE-Applied Research brand. 5/PK.

## **Additional Info**

This "Union" set is used to connect PEEK or stainless steel tubing on all ends, in the high pressures zones of HPLC systems. A "Tee Connection" is often used to split flow into two directions or to combine two streams into one.

Dead Volume - 0.689 µL

Supplied with 3 finger tighten connectors (nuts) 47320-10N.