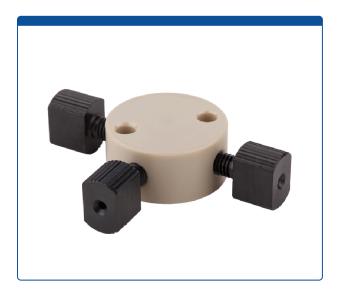

## Catalog Number

49302-T11-010

**Union, Connector Set, Tee**, high pressure, 0.30 mm / 0.012 inch through hole with 10-32 screw threads. PEEK, round with an internal "T". Use with 1/16 inch tubing. ARE-Applied Research brand. 10/PK.

## **Additional Info**

This "Union" set is used to connect PEEK or stainless steel tubing on all ends, in the high pressures zones of HPLC systems. A "Tee Connection" is often used to split flow into two directions or to combine two streams into one.

Dead Volume - 0.689 µL

Supplied with 3 finger tighten connectors (nuts) 47320-10N.