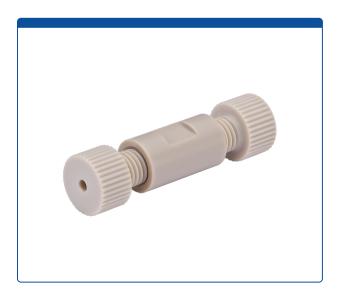

## Catalog Number

49312-01

**Union, connector set,** low pressure, 0.8 mm / 0.031 inch through hole with 1/4-28 screw threads. PEEK, straight line. Complete with PEEK nuts and ETFE ferrules. ARE-Applied Research brand. Bulk Price.

## **Additional Info**

This all-PEEK set of one union and two finger tight fittings, with separate ETFE ferrules and standard pilot lengths, allows you to connect two pieces of low pressure, 1/16th tubing in a straight line.