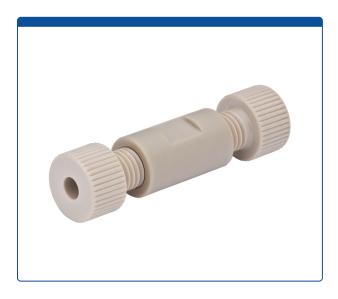

## Catalog Number

49312-07

**Union, Connector set,** low pressure, 1.5 mm / 0.060 inch through hole with 1/4-28 screw threads. PEEK, straight line. Complete with PEEK nuts and ETFE ferrules. ARE-Applied Research brand. Bulk Price.

## **Additional Info**

This all-PEEK set, of one union and two male nuts with 1/4-28 screw threads and matching ETFE ferrules with a standard pilot length, allows you to connect two pieces of low pressure, 1/16th OD tubing in a straight line.

Maximum Temperature: 100°CMaximum Pressure: 1,000 psig.

• Click **HERE** for economical pack of 10.

The "flat" sections on the union and the nuts allows the use of wrenches for an extra 1/8 of clockwise turn for tighter sealing or a slight counterclockwise turn to help remove if a tight fitting is too hard for hand removal.