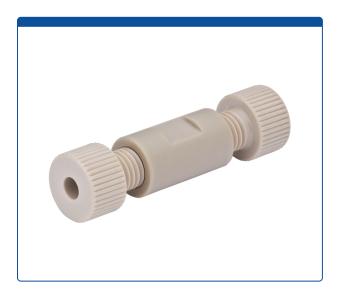

## Catalog Number

49312-07-005

**Union, connector set,** low pressure, 1.5 mm / 0.060 inch through hole with 1/4-28 screw threads. PEEK, straight line. Complete with PEEK nuts and ETFE ferrules. ARE-Applied Research brand. 5/PK.

## **Additional Info**

This all-PEEK set, of one union and two male nuts with 1/4-28 screw threads and matching ETFE ferrules with a standard pilot length, allows you to connect two pieces of low pressure, 1/16th OD tubing in a straight line.

Maximum Temperature: 100°CMaximum Pressure: 1,000 psig.

• Click **HERE** for economical pack of 10.

The "flat" sections on the union and the nuts allows the use of wrenches for an extra 1/8 of clockwise turn for tighter sealing or a slight counterclockwise turn to help remove if a tight fitting is too hard for hand removal.