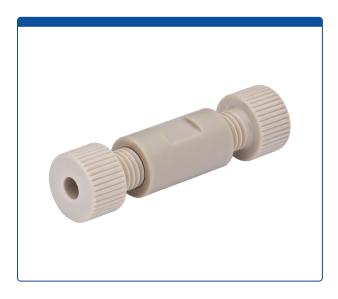

## Catalog Number

49312-07-010

**Union, connector set,** low pressure, 1.5 mm / 0.060 inch through hole with 1/4-28 screw threads. PEEK, straight line. Complete with PEEK nuts and ETFE ferrules. ARE-Applied Research brand. 10/PK.

## **Additional Info**

This all-PEEK set, of one union and two male nuts with 1/4-28 screw threads and matching ETFE ferrules with a standard pilot length, allows you to connect two pieces of low pressure, 1/16th OD tubing in a straight line.

Maximum Temperature: 100°CMaximum Pressure: 1,000 psig.

• Click **HERE** for bulk pricing.

The "flat" sections on the union and the nuts allows the use of wrenches for an extra 1/8 of clockwise turn for tighter sealing or a slight counterclockwise turn to help remove if a tight fitting is too hard for hand removal.