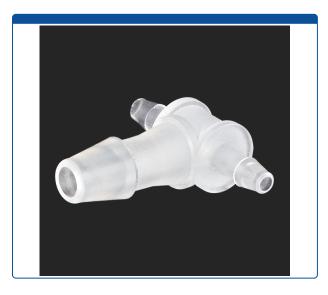

## 49312-T02

**Union, connector,** Tee, low pressure, 2 barbed 1/16 inch to one 1/8 tubing connection. Polypropylene. ARE-Applied Research brand. Bulk Price.

## Additional Info

This polypropylene union / adapter allows you to connect, split or combine low pressure flow of liquid from 1/16th inch ID tubing to 1/8th inch ID tubing.

- Maximum Temperature: 100°C
- Maximum Pressure: 1,000 psig.
- Click <u>HERE</u> for economical pack of 10.

This Tee (T) connector has two barb fittings for 1/16 inch tubing and one barb for 1/8th inch tubing (connections). With this you can "blend the flow" of two lines or "split the flow" into two outward lines of liquid, depending on which flow direction you use.