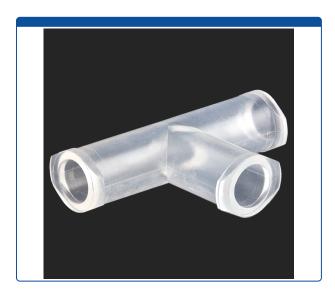

## Catalog Number

49312-T10

**Union, Connector, Tee,** low pressure, female receiving with Luer lock lugs. Polypropylene. ARE-Applied Research brand. Bulk Price.

## **Additional Info**

This polypropylene union allows you to connect, split or combine low pressure flow of liquid within low pressure tubing.

Maximum Temperature: 100°CMaximum Pressure: 1,000 psig.

Click <u>HERE</u> for economical pack of 10.

This Tee (T) connector has three female Luer Lock fittings low pressure tubing. With this you can "blend the flow" of two lines or "split the flow" into two outward lines of liquid, depending on which flow direction you use.