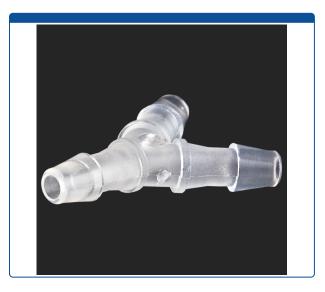

## 49312-T12

**Union, Connector,** Tee, low pressure, barbed for 1/16 inch tubing. Polypropylene. ARE-Applied Research brand. Bulk Price.

## Additional Info

This polypropylene union has three barb connections that allows you to split or combine low pressure flow of liquid within 1/16th inch ID, low pressure tubing.

- Maximum Temperature: 100°C
- Maximum Pressure: 1,000 psig.
- Click <u>HERE</u> for economical pack of 10.

This Tee (T) connector has three male barb fittings for low pressure tubing. With this you can "blend the flow" of two lines or "split the flow" into two outward lines of liquid, depending on which flow direction you use.