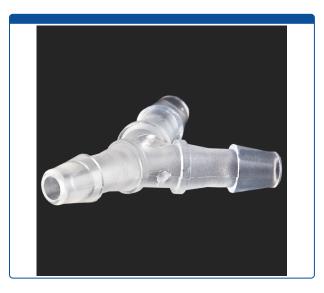

## 49312-T12-010

**Union, connector,** Tee, low pressure, barbed for 1/16 inch tubing. Polypropylene. ARE-Applied Research brand. 10/PK.

## Additional Info

This polypropylene union has three barb connections that allows you to split or combine low pressure flow of liquid within 1/16th inch ID, low pressure tubing.

- Maximum Temperature: 100°C
- Maximum Pressure: 1,000 psig.
- Click <u>HERE</u> for bulk pricing.

This Tee (T) connector has three male barb fittings for low pressure tubing. With this you can "blend the flow" of two lines or "split the flow" into two outward lines of liquid, depending on which flow direction you use.