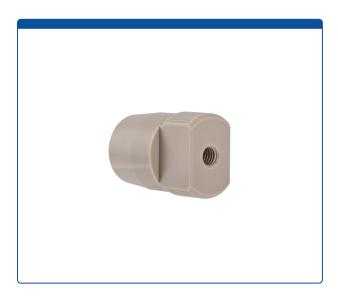

## Catalog Number

49333-EF4

**End Fitting, PEEK,** for 4.6 mm ID columns, ARE-Applied Research brand. 1 EA.

## **Additional Info**

This End Fitting is made for 4.6mm ID All-PEEK Columns with standard HPLC column 10-32 (tubing inlet) screw threads and 1/2"-20 "column tube" screw threads.

Designed for use only with our All-PEEK HPLC Column Hardware and not recommended for use with stainless steel columns.

Machined from PEEK which ensures a biocompatibility from the beginning of the packing and column use.