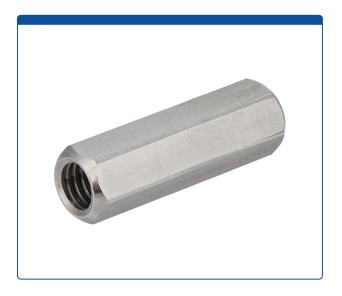

## 49402-06

**Union, Connector,** high pressure, 0.8 mm / 0.031 inch through hole with 10-32 mm screw threads. Stainless steel. straight line. ARE-Applied Research brand. Bulk Price.

## Additional Info

This stainless steel union has two 10-32 threaded female port / connections that allows you to combine high pressure flow of liquid with 0.8 mm / 0.031-inch ID tubing in a straight line.