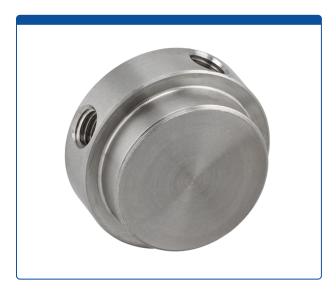

## Catalog Number

49402-CX-50-010

**Union, Connector, Cross**, high pressure, 0.50 mm / .020 inch through hole with 10-32 screw threads. Stainless steel, round with an internal "X" flow pattern. Use with 1/16 inch tubing. ARE-Applied Research brand.

## **Additional Info**

This Union is used to connect PEEK or stainless-steel tubing with the same connectors on all ends in the high pressures zones of HPLC systems. A "Cross X" internal flow pattern is often used to split flow into two or three directions or to combine two or three streams into one.