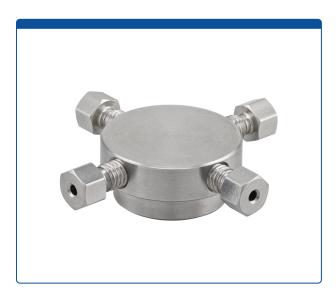

## Catalog Number

49402-CX-51

**Union, Connector Kit, Cross,** high pressure, 0.50 mm / 0.020 inch through hole with 10-32 screw threads. stainless steel, round with an internal "X" flow pattern. Use with 1/16 inch tubing. ARE-Applied

## **Additional Info**

This Union is used to connect PEEK or stainless-steel tubing with the same connectors on all ends in the high pressures zones of HPLC systems. A "Cross X" internal flow pattern is often used to split flow into two or three directions or to combine two or three streams into one.