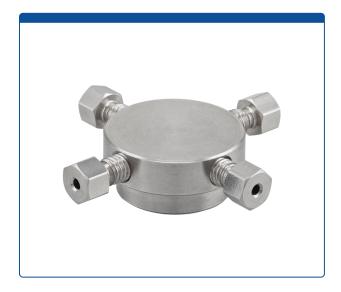

## 49402-CX-51-005

**Union, Connector Kit, Cross,** high pressure, 0.50 mm / 0.020 inch through hole with 10-32 screw threads. stainless steel, round with an internal "X" flow pattern. Use with 1/16 inch tubing. ARE-Applied

## Additional Info

This Union is used to connect PEEK or stainless-steel tubing with the same connectors on all ends in the high pressures zones of HPLC systems. A "Cross X" internal flow pattern is often used to split flow into two or three directions or to combine two or three streams into one.