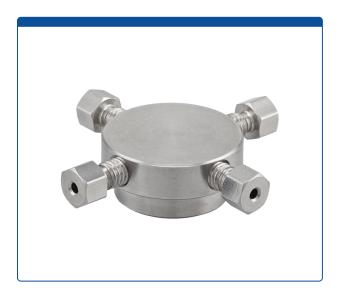

## Catalog Number

49402-CX-51-010

**Union, Connector Kit, Cross,** high pressure, 0.50 mm / 0.020 inch through hole with 10-32 screw threads. stainless steel, round with an internal "X" flow pattern. Use with 1/16 inch tubing. ARE-Applied

## **Additional Info**

This Union is used to connect PEEK or stainless-steel tubing with the same connectors on all ends in the high pressures zones of HPLC systems. A "Cross X" internal flow pattern is often used to split flow into two or three directions or to combine two or three streams into one.