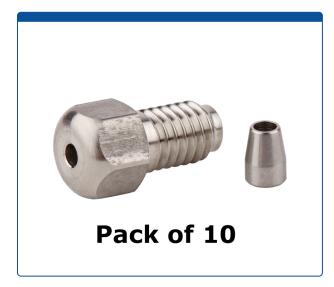

## 49590-10

**Tubing Connector Kit**, high pressure, two pieces, 1/16 inch, Stainless Steel hex head with 10-32 screw threads and matching single cone ferrules. Wrench tighten, ARE-Applied Research brand. 10/PK.

## Additional Info

This is one of our **Most Popular**, nuts used to connect stainless steel tubing in the high pressures zones of HPLC systems.

This economical 316L, stainless steel fitting has a standard diameter hexagonal head for wrenching the nut.

The supplied 316L stainless steel matching ferrule is designed to work with this fitting providing a permanent attachment to SS tubing for a high-pressure connection.

Click <u>HERE</u> for replacement ferrules.