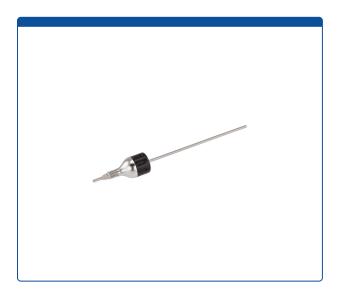

## Catalog Number

49910-10-SD

**Direct Adaptive HPLC Column Connector,** single end fitting with 0.010" ID x 1/16th" OD, 100mm long stainless steel tubing. MicroSolv Brand. 1 EA.

## **Additional Info**

This single end fitting, Direct Adaptive (Di-Ad<sup>™</sup>) HPLC Column Connector delivers a perfect, zero dead volume connection to any brand of column; minimize the chance of system volume induced band broadening for better chromatography while making it easy and convenient to change columns, between runs.