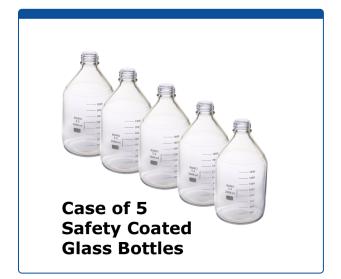

## 58820-2L-CS

**Bottles, Mobile Phase Reservoir, safety, coated glass,** UV cut off of 280nm, clear, 2 L, screw Top, GL45 threads. Caps sold separately. ARE-Applied Research brand. CLEARANCE. 5/CS.

## Additional Info

This Clear, Plastic Coated, Borosilicate Glass Bottle has a 2L "Total Fill Capacity" and is perfect as an HPLC Mobile Phase Reservoir.

These bottles are in excellent condition and are not "seconds", damaged, returned goods or defective in any way.