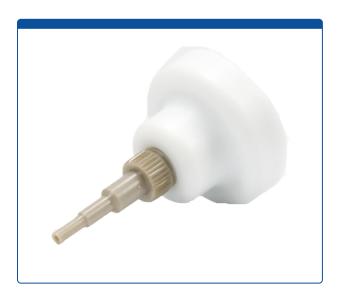

## **Additional Info**

These 22 mm wide, Last Drop, PEEK and Polypropylene Mobile Phase Filters are manufactured with a 2um Stainless Steel Filter Element and will provide the highest filter capacity and throughput while using a maximum amount of solvent. The unique design allows for this flat filter to "vacuum" up to the "last drop of liquid" in the reservoir bottle.

The all PEEK, tripod tubing connector allows for the inlet tubing of the mobile phase delivery system to slip over it with 1/16" or 1/8" low pressure tubing. The internal ID if the inlet is approximately 0.8mm. No ferrules or nuts are required to apply tubing.

The 2um pore size Element will filter undissolved particles from your solvents that are 2um or larger preventing them from damaging your HPLC pumps, columns or instrument.

Install these filters directly in your mobile phase bottles.