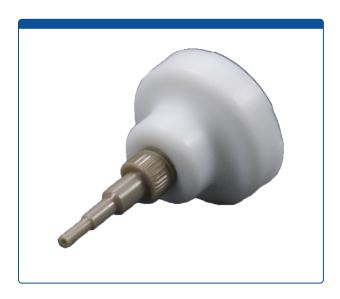

## Catalog Number

58846-01

**Mobile Phase Filter, 10 um,** Last Drop, PTFE, tripod tubing connector. ARE-Applied Research brand. Bulk Price.

## **Additional Info**

These 22 mm wide, Last Drop, PEEK and polypropylene Mobile Phase Filters are manufactured with a 10 um PTFE filter element and will provide the highest filter capacity and throughput while using a maximum amount of solvent. The unique design allows for this flat filter to "vacuum" up to the "last drop of liquid" in the reservoir bottle.

The all PEEK, tripod tubing connector allows for the inlet tubing of the mobile phase delivery system to slip over it with 1/16" or 1/8" low pressure tubing. No ferrules or nuts are required to apply tubing.