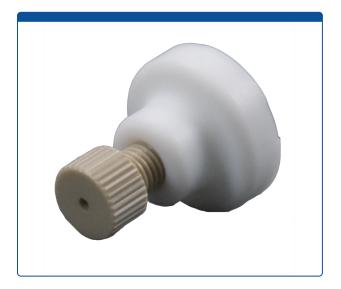

## 58846-05

**Mobile Phase Filter, 5 um,** Last Drop, PTFE, 1/16 inch tubing connector. ARE-Applied Research brand. Bulk Price.

### Additional Info

These "biocompatible" 22 mm wide, Last Drop, PEEK and polypropylene Mobile Phase Filters are manufactured with a 5 um PTFE filter element and will provide very high filter capacity and throughput while using a maximum amount of solvent. The unique design allows for this flat filter to "vacuum" up to the "last drop of liquid" in the reservoir bottle.

The all PEEK, 1/16" tubing connector includes the fitting and an ETFE ferrule to hold nonflanged low pressure tubing in the Filter without leaking.

The 5 um pore size element will filter undissolved particles from your solvents that are 5 um or larger preventing them from damaging your HPLC pumps, columns or instrument.