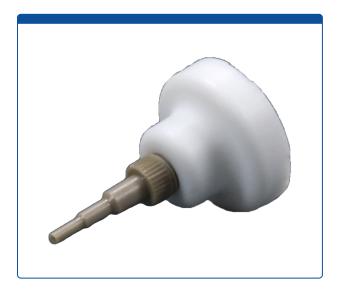

## 58846-07

**Mobile Phase Filter, 5 um,** Last Drop, PTFE, tripod tubing connector. ARE-Applied Research brand. Bulk Price.

### Additional Info

These "biocompatible" 22 mm wide, Last Drop, PEEK and polypropylene Mobile Phase Filters are manufactured with a 5 um PTFE filter element and will provide the highest filter capacity and throughput while using a maximum amount of solvent. The unique design allows for this flat filter to "vacuum" up to the "last drop of liquid" in the reservoir bottle.

The all PEEK, tripod tubing connector allows for the inlet tubing of the mobile phase delivery system to slip over it with 1/16" or 1/8" low pressure tubing. No ferrules or nuts are required to apply tubing.