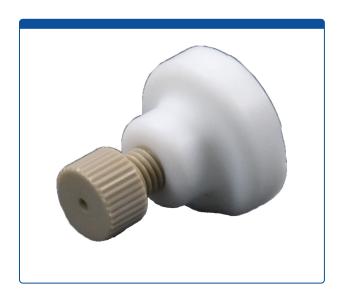

## **Additional Info**

These "biocompatible" 22 mm wide, Last Drop, PEEK and polypropylene Mobile Phase Filters are manufactured with a 10 um PTFE filter element and will provide very high filter capacity and throughput while using a maximum amount of solvent. The unique design allows for this flat filter to "vacuum" up to the "last drop of liquid" in the reservoir bottle.

The all PEEK, 1/16" tubing connector includes the fitting and an ETFE ferrule to hold non-flanged low pressure tubing in to the filter without leaking.

The 10 um pore size element will filter undissolved particles from your solvents that are 10 um or larger preventing them from damaging your HPLC pumps, columns or instrument.

The advantage of a white filter element is that they make it easy to quickly see particles that have been trapped by the filter and if the element needs to be replaced to maintain proper flow of your solvents. These filter elements are soft and easy to remove and replace.