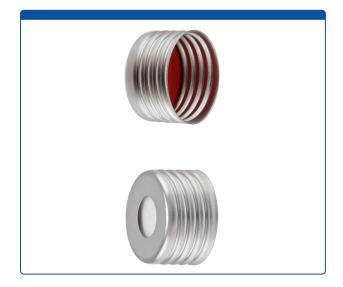

## 95020-21S-T

**Caps, Headspace,** Screw Top, with White Silicone Rubber / Red PTFE Pre-Slit (Star Shape) Septa, fitted in Steel, Magnetic, Silver Caps with 8mm center holes. For use with 18mm Precision Thread Headspace

## Additional Info

Star Shape Pre-Slit provides a greater target area for needles and are easier to penetrate but may not reseal as well as single or non-slit septa. Recommended for SPME autosamplers including CTC Combi Pal®.

Silicone Rubber / UltraClean PTFE Septa is 55° Shore A (hardness) and is 1.5mm thick. Cap has ND18 Screw Threads.

MicroSolv Technology Corporation 9158 Industrial Blvd. NE, Leland, NC 28451 tel. (732) 380-8900, fax (910) 769-9435 Email: customers@mtc-usa.com Website: www.mtc-usa.com