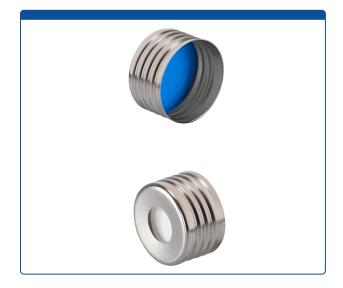

## 95020-26-S

**Caps, Headspace,** Screw Top, with White Silicone Rubber / Blue PTFE SPME Style Septa, fitted in Steel, Magnetic, Silver Caps with 8mm center holes. For use with 18mm Precision Thread Headspace Vials.

## Additional Info

Special Shape Septa with thick outer ring and thinned center provides a good sealing with the vial and a target area easer for needles to penetrate. Recommended with CTC Combi Pal® and other autosamplers with SPME or Solid Phase Micro-Extraction injectors.

Cap has ND18 Screw Threads.

MicroSolv Technology Corporation 9158 Industrial Blvd. NE, Leland, NC 28451 tel. (732) 380-8900, fax (910) 769-9435 Email: customers@mtc-usa.com Website: www.mtc-usa.com Price 884.60