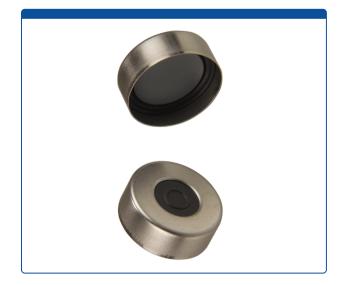

## 95025-03-1S

**Caps, Headspace,** Crimp Top, with Grey Butyl Rubber / Partially Laminated PTFE Septa, fitted in Aluminum, Silver Caps with 10mm center holes. Pharma-Fix. For use with 20mm Crimp Top Headspace

## Additional Info

Shaped, Butyl Rubber with Durometer of 50 Shore A, (hardness) and 3.0mm thick. Partially laminated with PTFE only on the light grey side of the Septa that faces the sample area. Butyl Rubber facing the glass vial provides a very good seal, due to its elasticity. Combining inertness of PTFE and elasticity of Butyl Rubber. This type of Septa is commonly known as Pharma-Fix<sup>™</sup> and is temperature resistant from -40° to 120°C.